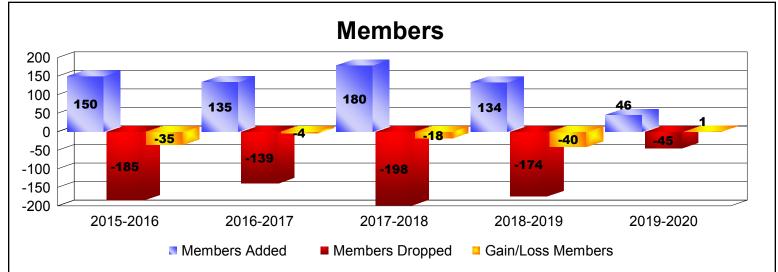

District 103 C

As of December 2019 Cumulative

| Year      | New<br>Clubs | Dropped<br>Clubs | Gain/<br>Loss<br>Clubs | New<br>Members | Charter<br>Members | Reinstate<br>Members | Transfer<br>Members | Total<br>Member<br>Added | Total<br>Members<br>Dropped | Gain/<br>Loss<br>Members |
|-----------|--------------|------------------|------------------------|----------------|--------------------|----------------------|---------------------|--------------------------|-----------------------------|--------------------------|
| 2015-2016 | 1            | 0                | 1                      | 116            | 23                 | 1                    | 10                  | 150                      | -185                        | -35                      |
| 2016-2017 | 0            | 0                | 0                      | 122            | 1                  | 5                    | 7                   | 135                      | -139                        | -4                       |
| 2017-2018 | 1            | 0                | 1                      | 139            | 20                 | 7                    | 14                  | 180                      | -198                        | -18                      |
| 2018-2019 | 0            | 0                | 0                      | 114            | 0                  | 5                    | 15                  | 134                      | -174                        | -40                      |
| 2019-2020 | 0            | -1               | -1                     | 42             | 0                  | 0                    | 4                   | 46                       | -45                         | 1                        |
| Average   | 0            | 0                | 0                      | 107            | 9                  | 4                    | 10                  | 129                      | -148                        | -19                      |