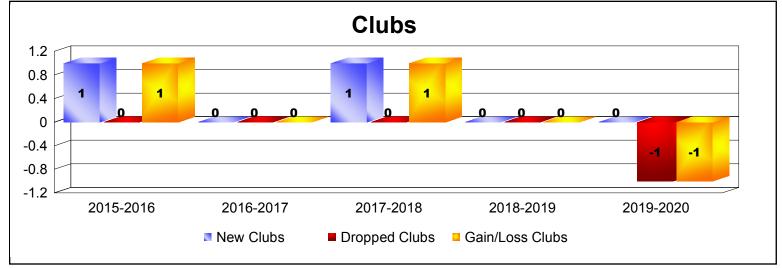

District 103 C

As of December 2019 Cumulative

| Year      | New<br>Clubs | Dropped<br>Clubs | Gain/<br>Loss<br>Clubs | New<br>Members | Charter<br>Members | Reinstate<br>Members | Transfer<br>Members | Total<br>Member<br>Added | Total<br>Members<br>Dropped | Gain/<br>Loss<br>Members |
|-----------|--------------|------------------|------------------------|----------------|--------------------|----------------------|---------------------|--------------------------|-----------------------------|--------------------------|
| 2015-2016 | 1            | 0                | 1                      | 116            | 23                 | 1                    | 10                  | 150                      | -185                        | -35                      |
| 2016-2017 | 0            | 0                | 0                      | 122            | 1                  | 5                    | 7                   | 135                      | -139                        | -4                       |
| 2017-2018 | 1            | 0                | 1                      | 139            | 20                 | 7                    | 14                  | 180                      | -198                        | -18                      |
| 2018-2019 | 0            | 0                | 0                      | 114            | 0                  | 5                    | 15                  | 134                      | -174                        | -40                      |
| 2019-2020 | 0            | -1               | -1                     | 42             | 0                  | 0                    | 4                   | 46                       | -45                         | 1                        |
| Average   | 0            | 0                | 0                      | 107            | 9                  | 4                    | 10                  | 129                      | -148                        | -19                      |